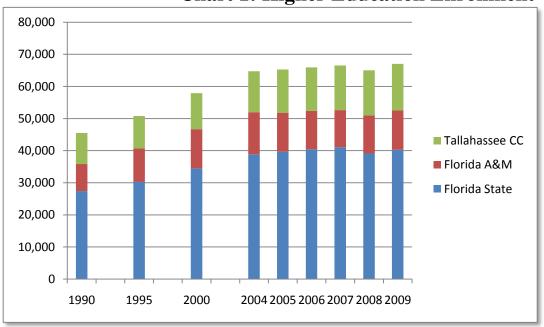

#### **Indicator:**

Leon County fall enrollment at area institutions of higher learning: Florida State University, Florida A&M University, and Tallahassee Community College (CC).

### **Commentary:**

Enrollment at Leon County area institutions of higher learning has increased steadily since 1970 when the total enrollment for all three institutions was 23,788. Enrollment continued a rapid climb, adding over 34,000 students between 1970 and 2000, while total enrollment at the three institutions more than doubled between 1985 and 2009. This large population of over 65,000 college age students in Tallahassee-Leon County may be the primary rationale for campus-area entertainment, alcohol, tobacco and smokeless tobacco outlets. This entertainment and leisure culture can lead to peripheral illegal drug use activities, and can frequently involve underage college and younger school students.

<u>Note</u>: TLCPD Statistical Digest notes source as Florida Department of Education Student Database Reports.

**Chart 1: Higher Education Enrollment** 

**Table 1: Higher Education Enrollment** 

|                | 1990   | 1995   | 2000   | 2004   | 2005   | 2006   | 2007   | 2008   | 2009   |
|----------------|--------|--------|--------|--------|--------|--------|--------|--------|--------|
| Florida State  | 27,427 | 30,268 | 34,500 | 38,886 | 39,652 | 40,474 | 41,065 | 39,136 | 40,255 |
| Florida A&M    | 8,411  | 10,395 | 12,202 | 13,070 | 12,177 | 11,913 | 11,567 | 11,848 | 12,261 |
| Tallahassee CC | 9,679  | 10,101 | 11,207 | 12,784 | 13,439 | 13,526 | 13,891 | 14,024 | 14,497 |
| total          | 45,517 | 50,764 | 57,909 | 64,740 | 65,268 | 65,913 | 66,523 | 65,008 | 67,013 |